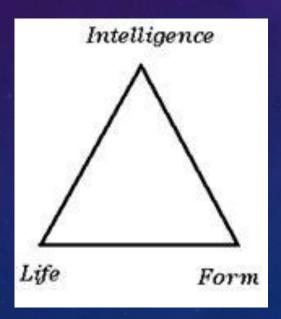

### \*FROM LETTERS ON OCCULT MEDITATION, PP. 219, 225-226

 "This is but one of the ways in which the rays may be apportioned and considered as influences having direct effect upon the evolving life, or upon the form in which it evolves by means of that third factor, the intelligence. These three divisions make the three points of a cosmic triangle:

- "Above will be found Will, Love and Activity, or Power, Wisdom and Intelligence, the terms that we apply to the three aspects of divine manifestation. Below will be found these three in process of appearing:—
  - a. The Personality expresses active intelligence.
  - b. The Ego expresses love or wisdom.
  - c. The Monad expresses power or will.
- You have in the three worlds of the Personality:—
  - a. The physical, expressing a reflection of the activity aspect.
  - b. The astral, expressing a reflection of the love or wisdom aspect.
  - c. The mental, expressing a reflection of the will or power aspect.