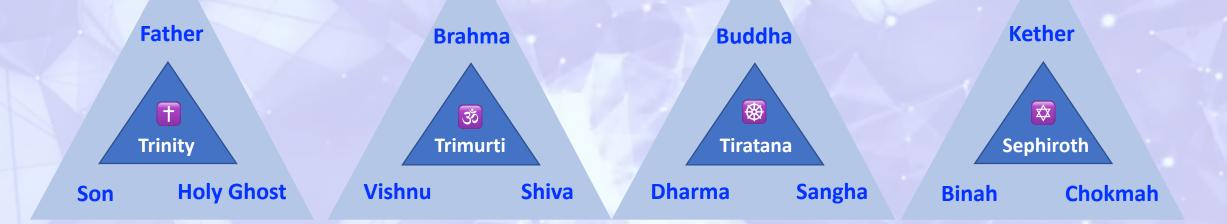

## **Esoteric Psychology and Astrology**

- Threefold gross body: dense liquid gas
- Threefold personality: Physical Astral Mental
- The threefold energy: the personality of which the vital body is the synthetic expression.
- The threefold soul of which the egoic lotus is the expression.
- The triple monad of which a great diffusion in time and space in three streams of creative energy is the expression.