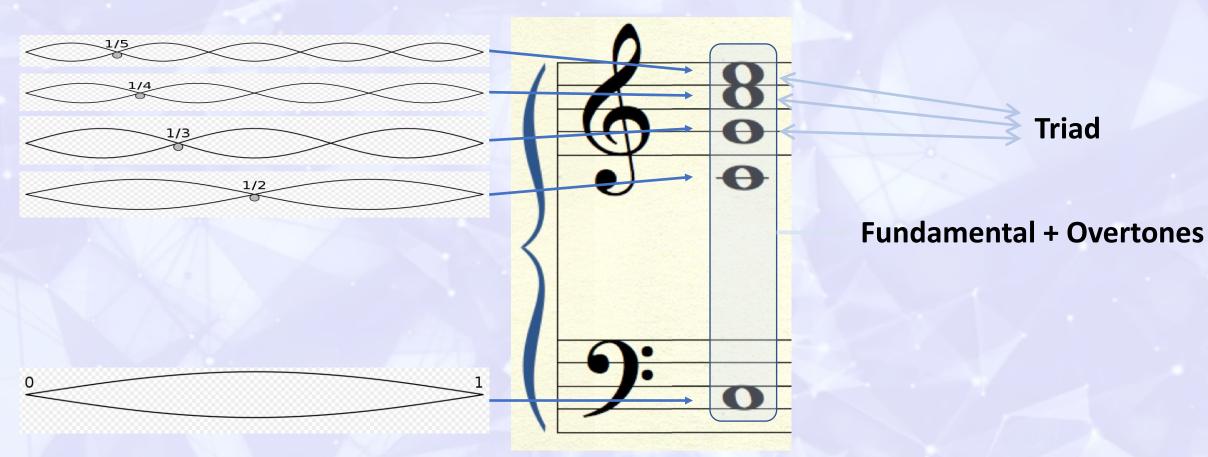

Animals
- Solid Liquid Gas
- Body Mind Spirit

#### **Daily Life Acting:**

- Blood Sweat Tears
- Thought Speech Action
- Hurrah hurrah hurrah!

## **Circle of Life**

- Cosmic Impulse Idea
- Embodiment Manifestation
  - Death Transformation



## **Esoteric Psychology and Astrology**

- Threefold gross body: dense liquid gas
- Threefold personality: Physical Astral Mental
- The threefold energy: the personality of which the vital body is the synthetic expression.
- The threefold soul of which the egoic lotus is the expression.
- The triple monad of which a great diffusion in time and space in three streams of creative energy is the expression.

## **Triplicity in Music**



J.S. Bach 1685 - 1750



W.A. Mozart 1756 - 1791 L. van Beethoven 1770 - 1827

### Fundamental – Overtones – Triad



## **Triplicity in Music**

#### **Three main functions:**

- Tonica
- Dominant
- Subdominant

#### **Three tone modalities:**

- Natural (4)
- Lowered (b)
- Raised (#)

#### **Triple musical forms:**

- Song
- Sonata
- Concerto

#### **Performing triplicity:**

- Composer
- Performer
- Audience

## Composer – Performer

#### • Idea:

- Internal or external source urge to compose
- Conversion:
  - Musical notation techniques tradition
- Interpretation:
  - Influence of personality illusions/glamours dealing with limitations of instrument, space etc. feedback from audience

## Performer – Audience

#### • Medium:

Vibrating air

#### Personal perception, influenced by:

- Knowledge, Education, Experiences, Emotional sensitivity and Willingness to be open.
- A Layer of illusions and glamou